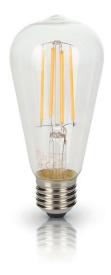

## LED Filament Squirrel Cage

- ullet The Filament Squirrel Cage has a contemporary timeless design ideal for bars ullet restaurants
- LED Filament Range offers smooth dimming on rotary and digital dimming systems
- LED Technology with the elegance of Incandescent Lamps
- Ideal Replacement for Incandescent Lamps
- Creates a welcoming atmosphere with retro feel
- 92% Energy Saving
- Argon gas filled to improve life
- High temperature capping cement
- Smooth dimming on rotary and digital dimming systems
- Full glass envelope

| 3 Year Silver Warranty |                                               |       |     |          |
|------------------------|-----------------------------------------------|-------|-----|----------|
| Code                   | Lamp Type                                     | Temp  | Lm  | ØxH (mm) |
| Non Dimmable           |                                               |       |     |          |
| 60775                  | 3.3W LED Filament Squirrel Cage Non Dim - BC  | 2700K | 470 | 58x126   |
| 60776                  | 3.3W LED Filament Squirrel Cage Non Dim - ES  | 2700K | 470 |          |
| Dimmable               |                                               |       |     |          |
| 60777                  | 3.3W LED Filament Squirrel Cage Dimmable - BC | 2700К | 470 | 58x126   |
| 60778                  | 3.3W LED Filament Squirrel Cage Dimmable - ES |       | 4/0 |          |