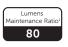

| 3 Year Silver Warranty |                                               |       |     |          |
|------------------------|-----------------------------------------------|-------|-----|----------|
| Code                   | Lamp Type                                     | Temp  | Lm  | ØxH (mm) |
| Non Dimmable           |                                               |       |     |          |
| 60775                  | 3.3W LED Filament Squirrel Cage Non Dim - BC  | 2700K | 470 | 58x126   |
| 60776                  | 3.3W LED Filament Squirrel Cage Non Dim - ES  | 2700K | 470 |          |
| Dimmable               |                                               |       |     |          |
| 60777                  | 3.3W LED Filament Squirrel Cage Dimmable - BC | 2700К | 470 | 58x126   |
| 60778                  | 3.3W LED Filament Squirrel Cage Dimmable - ES |       | 4/0 |          |