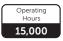

| 3 Year Silver Warranty |                                               |       |     |          |
|------------------------|-----------------------------------------------|-------|-----|----------|
| Code                   | Lamp Type                                     | Temp  | Lm  | ØxH (mm) |
| Non Dimmable           |                                               |       |     |          |
| 60775                  | 3.3W LED Filament Squirrel Cage Non Dim - BC  | 2700K | 470 | 58x126   |
| 60776                  | 3.3W LED Filament Squirrel Cage Non Dim - ES  | 2700K | 470 |          |
| Dimmable               |                                               |       |     |          |
| 60777                  | 3.3W LED Filament Squirrel Cage Dimmable - BC | 2700К | 470 | 58x126   |
| 60778                  | 3.3W LED Filament Squirrel Cage Dimmable - ES |       | 4/0 |          |